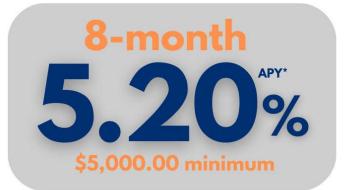

### TAKE A LOOK AT THESE GREAT RATES

## CD SPECIALS

12-20 month
5.00%
\$5,000.00 minimum

27-month
4.80%
\$5,000.00 minimum

\*The Annual Percentage Yield (APY) is a percentage rate reflecting the total amount of interest paid on an account, based on the interest rate and the frequency of compounding for a 365-day period. Annual Percentage Yields shown above assume that all principal and interest remain on deposit for the entire term. Fees can reduce earnings. Interest Rates and Annual Percentage Yields may change daily at the bank's discretion. Please call 319-895-8835 for current rates. Early withdrawal penalties may be imposed.